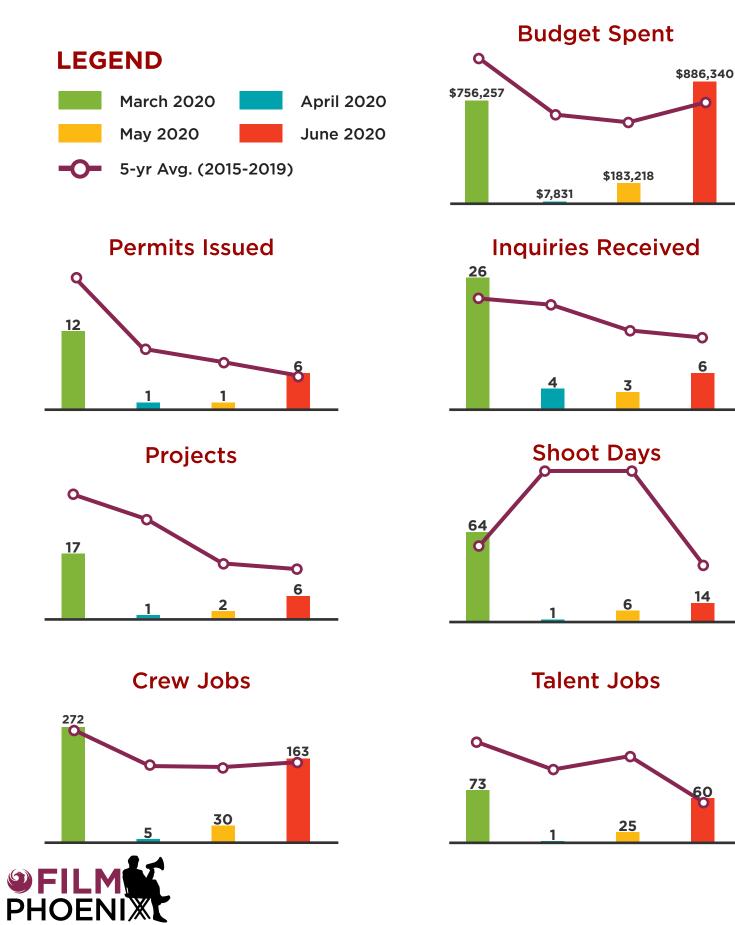

55    | 84            | 24              | 34              |
| STILL PHOTOGRAPHY    | 508      | 556           | \$1,958,983  | 309           | 210             | 389             |
| STUDENT FILM         | 6        | 17            | \$2,687      | 35            | 17              | 3               |
| TELEVISION           | 27       | 100           | \$659,869    | 167           | 43              | 41              |
| ALL OTHERS           | 11       | 25            | \$25,685     | 75            | 31              | 2               |
| TOTALS               | 1,510    | 1,746         | \$13,120,180 | 2,513         | 1,145           | 1,492           |
|                      |          |               |              | 3,6           |                 |                 |

## 2020 PANDEMIC MONTHS