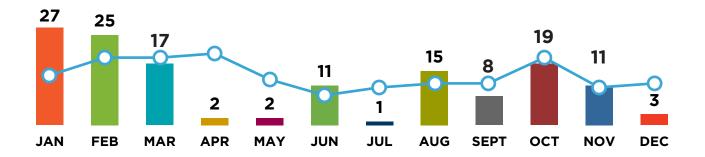

| \$744,137    | 165           | 32              | 90              |
| ALL OTHERS           | 37       | 33            | \$316,356    | 137           | 63              | 39              |
| TOTALS               | 586      | 1,012         | \$11,016,194 | 2,037         | 751             | 994             |
|                      |          |               |              | 2.7           |                 |                 |

All data was compiled from surveys sent to productions that shot in Phoenix and local production companies. In lieu of completed surveys, economic impact estimates were based on Phoenix Film Office averages and data from the Association of Film Commissioners International. No multipliers were used.

## 2020 COVID IMPACT

#### **LEGEND**

## **Inquiries Received**



## **Budget Spent**



## **Permits Issued**