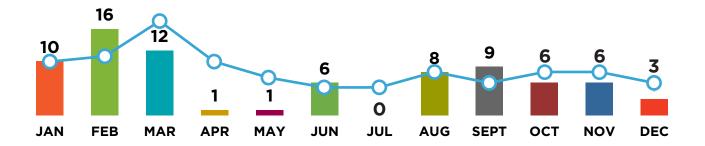

| 90              |
| ALL OTHERS           | 37       | 33            | \$316,356    | 137           | 63              | 39              |
| TOTALS               | 586      | 1,012         | \$11,016,194 | 2,037         | 751             | 994             |
|                      |          |               |              | 2.7           |                 |                 |

All data was compiled from surveys sent to productions that shot in Phoenix and local production companies. In lieu of completed surveys, economic impact estimates were based on Phoenix Film Office averages and data from the Association of Film Commissioners International. No multipliers were used.

## 2020 COVID IMPACT

#### **LEGEND**

## **Inquiries Received**



## **Budget Spent**



## **Permits Issued**