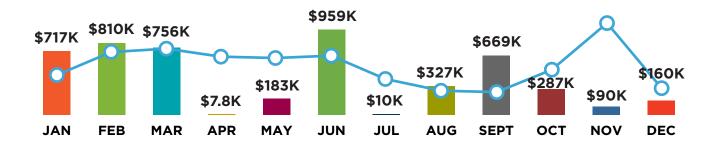

165           | 32              | 90              |
| ALL OTHERS           | 37       | 33            | \$316,356    | 137           | 63              | 39              |
| TOTALS               | 586      | 1,012         | \$11,016,194 | 2,037         | 751             | 994             |
|                      |          |               |              | 2.7           |                 |                 |

All data was compiled from surveys sent to productions that shot in Phoenix and local production companies. In lieu of completed surveys, economic impact estimates were based on Phoenix Film Office averages and data from the Association of Film Commissioners International. No multipliers were used.

## 2020 COVID IMPACT

#### **LEGEND**

## **Inquiries Received**



## **Budget Spent**



## **Permits Issued**